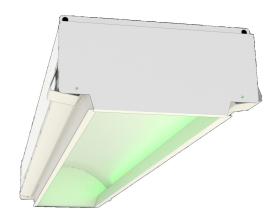

## A DESIGN SHOWN IN THIS FORMAT REPRESENTS A WORK IN PROGRESS THAT IS LIKELY TO BECOME A STANDARD OFFERING PLEASE REACH OUT TO YOUR RESPECTIVE ESI REPRESENTATIVE WITH QUESTIONS OR INTERESTS

The LT recessed fully indirect fixture is a great solution for an aesthetic RGBW fixture in a variety of applications.

The light engine is hidden within the fixture, so a white diffuse reflector is employed to spread light out of the fixture.

This fixture is fully recessable in a 2x4 grid system by cutting ceiling tiles to supplied dimensions.

The LT recessed fully indirect is a great solution for RGBW light that can be combined with a variety of color changing controls systems.

Contact customer service with any questions about available controls solutions.