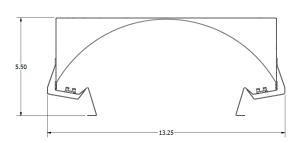

The light engine is hidden within the fixture, so a white diffuse reflector is employed to spread light out of the fixture.

This fixture is fully recessable in a 2x4 grid system by cutting ceiling tiles to supplied dimensions.