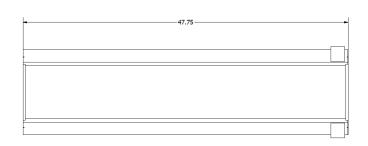

The light engine is hidden within the fixture, so a white diffuse reflector is employed to spread light out of the fixture.

This fixture is fully recessable in a 2x4 grid system by cutting ceiling tiles to supplied dimensions.