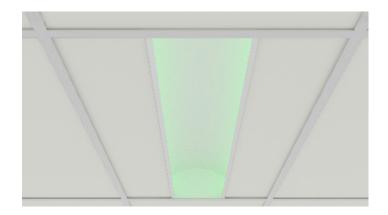

The light engine is hidden within the fixture, so a white diffuse reflector is employed to spread light out of the fixture.

This fixture is fully recessable in a 2x4 grid system by cutting ceiling tiles to supplied dimensions.

The LT recessed fully indirect is a great solution for RGBW light that can be combined with a variety of color changing controls systems.

Contact customer service with any questions about available controls solutions.